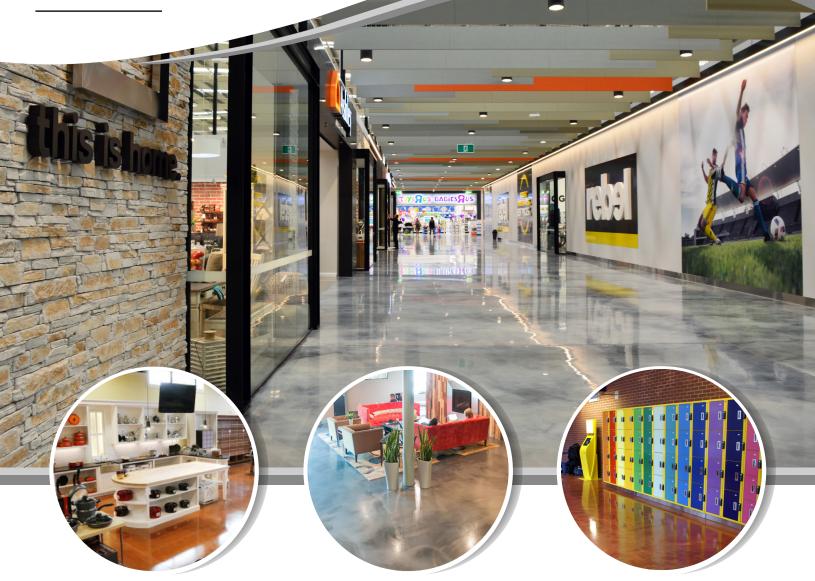

## LUSTER METALLIC Key Resin Company

Key Resin Luster Metallic is a highly decorative coating system with a bright metallic finish. Metallics are installed using a variety of techniques resulting in unique, one-of-a-kind, artistic results. High gloss, satin and matte finish options are available.

ADVANTAGES

Unique signature designs Excellent clarity and color

- Low odor during application and cure
- Multiple effects and colors possible
- Easy to maintain
  - Available in 'fast cure' systems

- Residential, interiors and garage
- Office spaces
- Hospitality and restaurant use
- Commercial areas
- **TYPICAL USES** Lobbies and corridors
  - Light industrial applications