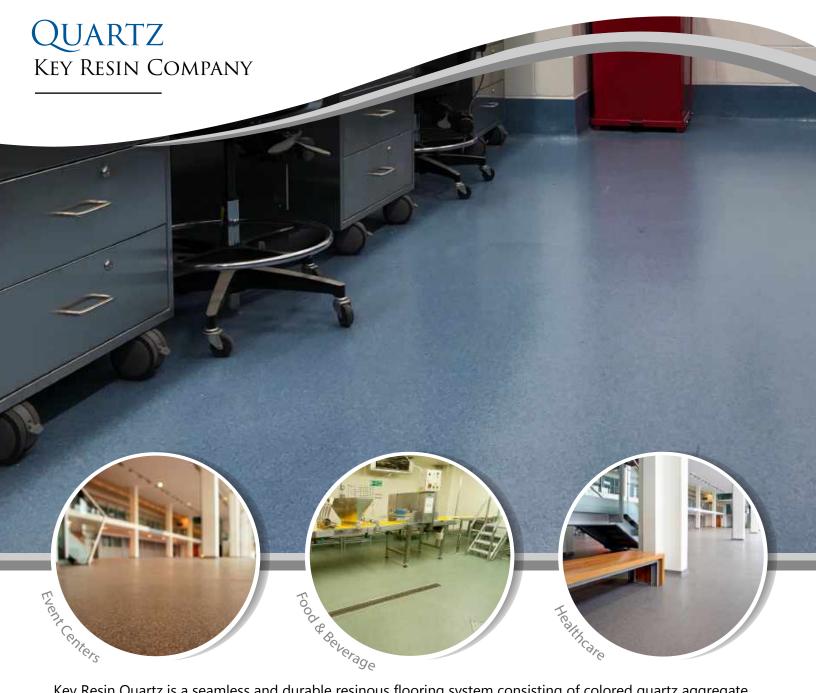

Key Resin Quartz is a seamless and durable resinous flooring system consisting of colored quartz aggregate and clear resin. Quartz is ideal for impact and chemical resistant applications, non-skid texture, and ease of maintenance.

OVANTAGES

Decorative appearance High abrasion resistance Wear resistance

Low maintenance Impact resistant

Chemical resistance finishes available

Auditoriums/Classrooms
Corridors
Cafeterias/Kitchens

Healthcare Facilities