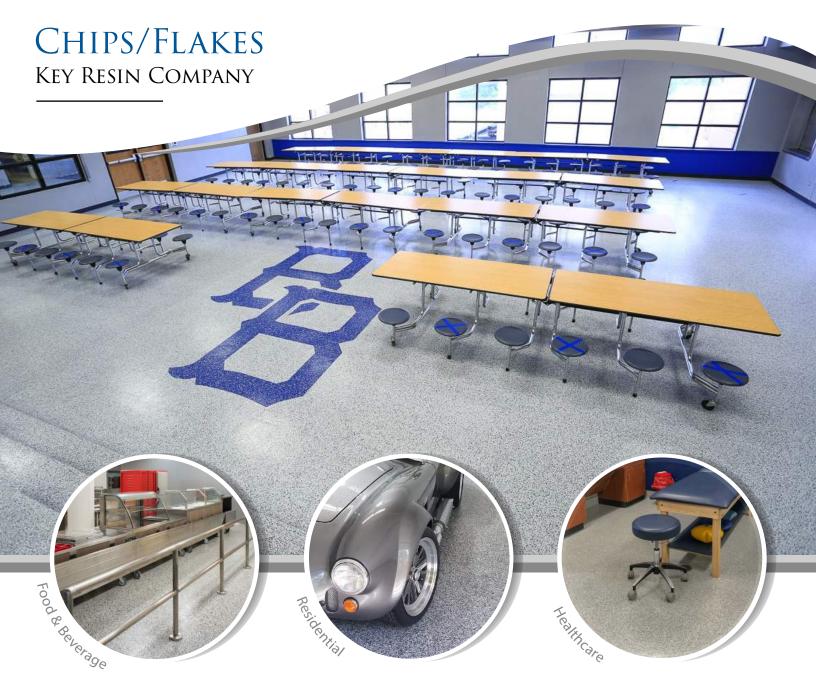

Key Resin Chips are a seamless and decorative vinyl flake floor coating system. Flakes provide excellent wear and abrasion resistance, ease of maintenance, and chemical resistance. Ideal for educational and public spaces. Full and partial broadcast applications available.

**ADVANTAGES** 

Excellent wear resistance
Abrasion endurance
Low maintenance
Anti-skid for safety
Low odor system

Available in chemical resistant finishes

TYPICAL USES

Residential garages
Restrooms and locker rooms
Laboratories
Classrooms and cafeterias
Lobbies and corridors