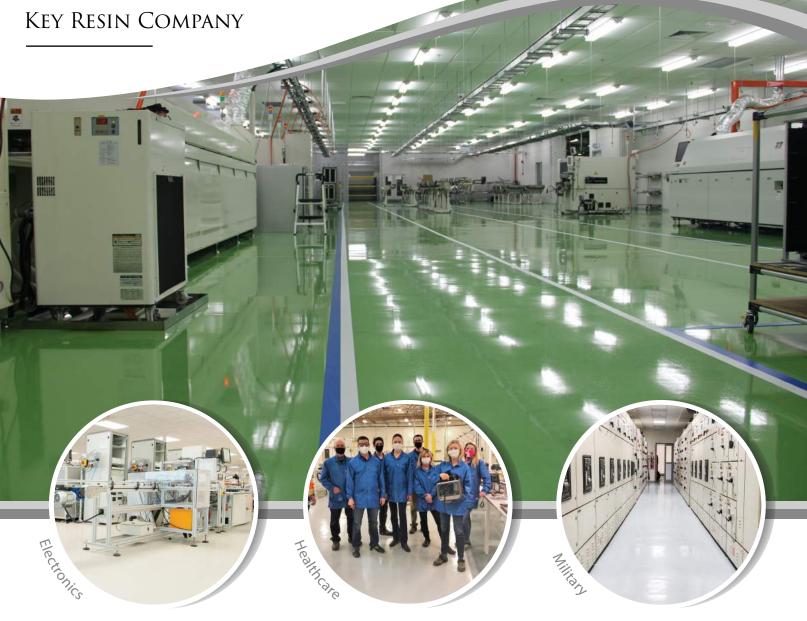

## #520 NT ESD

Electrostatic Dissipative & Conductive flooring systems are non-sparking mortars designed to protect the work environment against damage, injury, or financial loss associated with electrostatic discharge. This chemical resistant, seamless system provides a hardwearing, easily cleaned surface in sensitive electronic environments.

- **ADVANTAGES** Abrasion, chemical & stain resistant High gloss and excellent cleanability 100% solids, low odor application Consistent electrical resistance readings: Tested at 10 to 500 volts (dissipates a 5000 volt charge to zero in less than 0.1 sec @ 72°F and 12% relative humidity)
- Medical equiment and devices
- Computer rooms
- Circuit board manufacturing facilities
- Aircraft hangers
- **CYPICAL USES** Electronic cleanrooms
  - Any area requiring protection against electrostatic charge damage